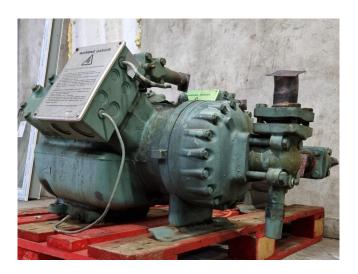

# Used Carlyle / Carrier 06EX 299 960 E

Used Carlyle / Carrier 06EX 299 960 E semi-hermetic reciprocating compressor on Freon with a sight glass. \*Why choose for HOSBV? Were not only the largest used refrigeration specialist in Europe, but also, we deliver all equipment including an extensive test, warranty and industrial cleaning. \*Optional we can also perform a new paint job and arrange the logistics