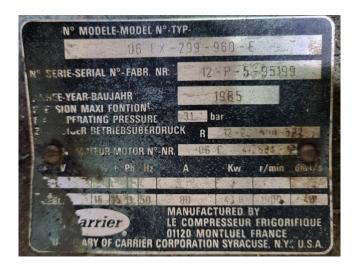

## Carlyle / Carrier 06EX 299 960 E

### **Specifications**

| Marka             | Carlyle / Carrier |
|-------------------|-------------------|
| Тур               | 06EX 299 960 E    |
| Czynnik chłodzący | Freon             |
| Okno widokowe     | 1                 |
| Rozmiary          | 900x550x500 mm    |
|                   | (LxWxH)           |
| Stock             | 1                 |

# Used Carlyle / Carrier 06EX 299 960 E

Used Carlyle / Carrier 06EX 299 960 E semi-hermetic reciprocating compressor on Freon with a sight glass. \*Why choose for HOSBV? Were not only the largest used refrigeration specialist in Europe, but also, we deliver all equipment including an extensive test, warranty and industrial cleaning. \*Optional we can also perform a new paint job and arrange the logistics