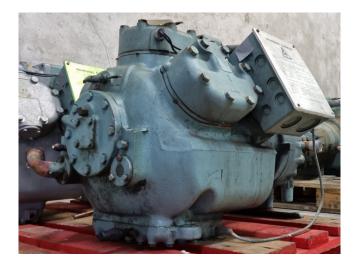

## Carlyle / Carrier 06EX 299 960 E

### **Specifications**

| Marka             | Carlyle / Carrier |
|-------------------|-------------------|
| Тур               | 06EX 299 960 E    |
| Czynnik chłodzący | Freon             |
| Okno widokowe     | 1                 |
| Rozmiary          | 900x550x500 mm    |
|                   | (LxWxH)           |
| Stock             | 1                 |

# Used Carlyle / Carrier 06EX 299 960 E

Used Carlyle / Carrier 06EX 299 960 E semi-hermetic reciprocating compressor on Freon with a sight glass. \*Why choose for HOSBV? Were not only the largest used refrigeration specialist in Europe, but also, we deliver all equipment including an extensive test, warranty and industrial cleaning. \*Optional we can also perform a new paint job and arrange the logistics