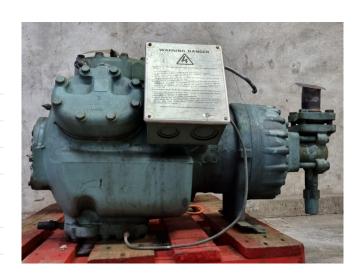

## Carlyle / Carrier 06EX 299 960 E

### **Specifications**

| Marka             | Carlyle / Carrier |
|-------------------|-------------------|
| Тур               | 06EX 299 960 E    |
| Czynnik chłodzący | Freon             |
| Okno widokowe     | 1                 |
| Rozmiary          | 900x550x500 mm    |
|                   | (LxWxH)           |
| Stock             | 1                 |

# Used Carlyle / Carrier 06EX 299 960 E

Used Carlyle / Carrier 06EX 299 960 E semi-hermetic reciprocating compressor on Freon with a sight glass. \*Why choose for HOSBV? Were not only the largest used refrigeration specialist in Europe, but also, we deliver all equipment including an extensive test, warranty and industrial cleaning. \*Optional we can also perform a new paint job and arrange the logistics