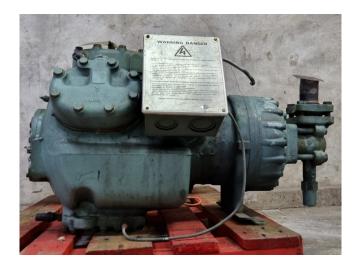

## Carlyle / Carrier 06EX 299 960 E

### **Specifications**

| Marka             | Carlyle / Carrier |
|-------------------|-------------------|
| Тур               | 06EX 299 960 E    |
| Czynnik chłodzący | Freon             |
| Okno widokowe     | 1                 |
| Rozmiary          | 900x550x500 mm    |
|                   | (LxWxH)           |
| Stock             | 1                 |

# Used Carlyle / Carrier 06EX 299 960 E

Used Carlyle / Carrier 06EX 299 960 E semi-hermetic reciprocating compressor on Freon with a sight glass. \*Why choose for HOSBV? Were not only the largest used refrigeration specialist in Europe, but also, we deliver all equipment including an extensive test, warranty and industrial cleaning. \*Optional we can also perform a new paint job and arrange the logistics