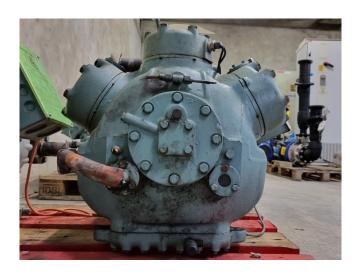

# Used Carlyle / Carrier 06EX 299 960 E

Used Carlyle / Carrier 06EX 299 960 E semi-hermetic reciprocating compressor on Freon with a sight glass. \*Why choose for HOSBV? Were not only the largest used refrigeration specialist in Europe, but also, we deliver all equipment including an extensive test, warranty and industrial cleaning. \*Optional we can also perform a new paint job and arrange the logistics